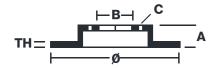

## **Technical specifications**

| EAN code                      | Axle                          | Diameter Ø                  |
|-------------------------------|-------------------------------|-----------------------------|
| <b>8020584016657</b>          | Front                         | <b>280</b> mm               |
| Thickness (TH)                | Height (A)                    | Number of hole              |
| <b>25</b> mm                  | <b>47</b> mm                  | 5                           |
| Brake disc type<br>Ventilated | Centering (B)<br><b>64</b> mm | Min. thickness <b>23</b> mm |
| Tightening torque             |                               |                             |

108 Nm

| Diameter Ø<br><b>280</b> mm     |
|---------------------------------|
| Number of holes (C)<br><b>5</b> |
| Min. thickness                  |