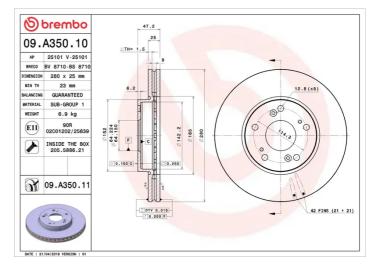

## **Technical specifications**

| EAN code                      | Axle                          | Diameter Ø                  |
|-------------------------------|-------------------------------|-----------------------------|
| <b>8020584016657</b>          | Front                         | <b>280</b> mm               |
| Thickness (TH)                | Height (A)                    | Number of hole              |
| <b>25</b> mm                  | <b>47</b> mm                  | 5                           |
| Brake disc type<br>Ventilated | Centering (B)<br><b>64</b> mm | Min. thickness <b>23</b> mm |
| Tightening torque             |                               |                             |

108 Nm

| Diameter Ø<br><b>280</b> mm     |
|---------------------------------|
| Number of holes (C)<br><b>5</b> |
| Min. thickness                  |