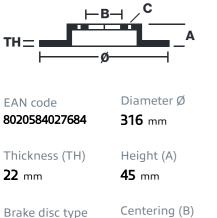

## **Technical specifications**

Number of holes (C) 4

Centering (B) **64** mm

Min. thickness 20,4 mm