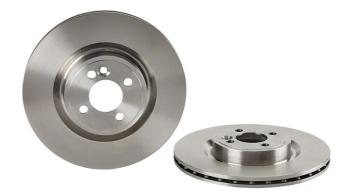

## **BRAKE DISC** 09.A506.10

The 09.A506.10 brake disc is synonymous with reliability

The Brembo brake disc is fully interchangeable with an Original Equipment brake disc. The control of the entire production cycle allows Brembo to offer brake discs with outstanding performance levels, reliability, durability and comfort in all conditions of use. All Brembo brake discs are accompanied by the ECE-R90 homologation.

- $\checkmark$ **OE-equivalent**
- Brembo quality
- ECE-R90 certificate
- Safety
- High carbon

Ventilated

**PVT** ventilation