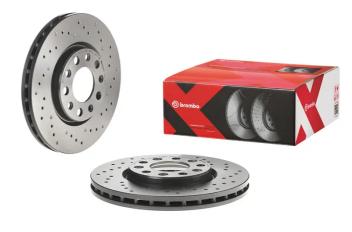

## **BRAKE DISC XTRA** 09.A721.1X

The 09.A721.1X Xtra brake disc is synonymous with reliability

The Brembo Xtra brake disc features holes on the braking surface. The holes are designed to improve the cooling of the braking system, to generate greater fading resistance and grip in the initial stages of braking. The sports look is also enhanced by the presence of the UV paint.

- $\checkmark$ Brembo quality
- ECE-R90 certificate
- Performance
- Sports driving
- Sporty look  $\checkmark$
- High carbon  $\checkmark$
- Anti-corrosion
- **PVT** ventilation