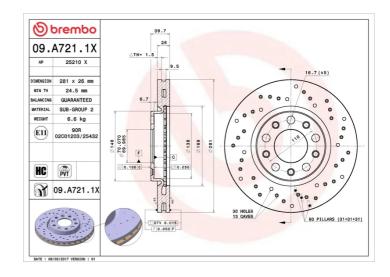

### **Technical specifications**

| EAN code             | Axle          |
|----------------------|---------------|
| <b>8020584217535</b> | <b>Front</b>  |
| Thickness (TH)       | Height (A)    |
| <b>26</b> mm         | <b>40</b> mm  |
| Brake disc type      | Centering (B) |
| <b>Ventilated</b>    | <b>70</b> mm  |

Diameter Ø

Number of holes (C)

Min. thickness 24,5 mm

281 mm

5

### **Tightening torque**

120 Nm

**COMPATIBLE VEHICLES** 