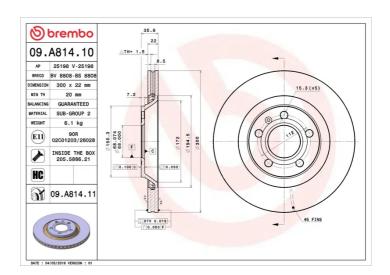

## **BRAKE DISC 09.A814.10**

## **Technical specifications**

| EAN code<br><b>8020584023518</b> | Axle<br><b>Rear</b>        | Diameter Ø  300 mm            |
|----------------------------------|----------------------------|-------------------------------|
| Thickness (TH) 22 mm             | Height (A) <b>36</b> mm    | Number of holes (C) <b>5</b>  |
| Brake disc type Ventilated       | Centering (B) <b>68</b> mm | Min.thickness<br><b>20</b> mm |

Tightening torque

**120** Nm