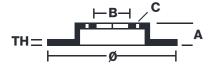

## **Technical specifications**

| EAN code<br><b>8020584023518</b> | Axle<br><b>Rear</b>        | Diameter Ø  300 mm            |
|----------------------------------|----------------------------|-------------------------------|
| Thickness (TH) 22 mm             | Height (A) <b>36</b> mm    | Number of holes (C) <b>5</b>  |
| Brake disc type Ventilated       | Centering (B) <b>68</b> mm | Min.thickness<br><b>20</b> mm |