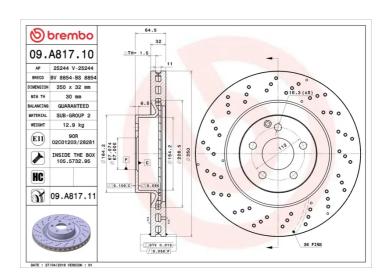

## **BRAKE DISC 09.A817.10**

## **Technical specifications**

| EAN code        | Axle          | Diameter Ø          |
|-----------------|---------------|---------------------|
| 8020584028797   | Front         | <b>350</b> mm       |
|                 |               |                     |
| Thickness (TH)  | Height (A)    | Number of holes (C) |
| <b>32</b> mm    | <b>65</b> mm  | 5                   |
|                 |               |                     |
| Brake disc type | Centering (B) | Min. thickness      |
| Ventilated      | <b>67</b> mm  | <b>30</b> mm        |