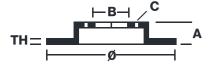

## **Technical specifications**

| EAN code        | Axle          | Diameter Ø          |
|-----------------|---------------|---------------------|
| 8020584028797   | Front         | <b>350</b> mm       |
|                 |               |                     |
| Thickness (TH)  | Height (A)    | Number of holes (C) |
| <b>32</b> mm    | <b>65</b> mm  | 5                   |
|                 |               |                     |
| Brake disc type | Centering (B) | Min. thickness      |
| Ventilated      | <b>67</b> mm  | <b>30</b> mm        |