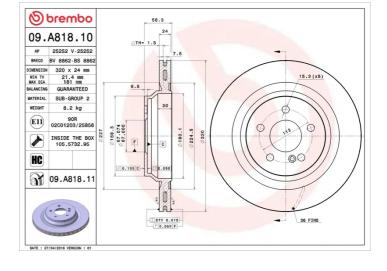

#### **Technical specifications**

| EAN code          | Axle          |
|-------------------|---------------|
| 8020584030295     | <b>Rear</b>   |
| Thickness (TH)    | Height (A)    |
| <b>24</b> mm      | <b>59</b> mm  |
| Brake disc type   | Centering (B) |
| <b>Ventilated</b> | <b>67</b> mm  |

#### Tightening torque

150 Nm

| Diameter Ø<br><b>320</b> mm |
|-----------------------------|
| Number of holes (C)<br>5    |
|                             |

Min. thickness **21,4** mm