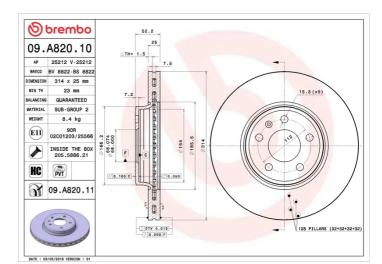

### **Technical specifications**

| EAN code             | Axle          |
|----------------------|---------------|
| <b>8020584026038</b> | Front         |
| Thickness (TH)       | Height (A)    |
| <b>25</b> mm         | <b>52</b> mm  |
| Brake disc type      | Centering (B) |
| <b>Ventilated</b>    | <b>68</b> mm  |

#### Tightening torque

120 Nm

Diameter Ø **314** mm Number of holes (C)

Min. thickness **23** mm

5

**COMPATIBLE VEHICLES** 