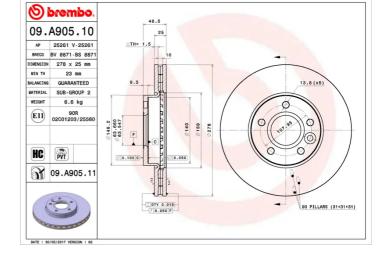

## **Technical specifications**

| EAN code             | Axle          |
|----------------------|---------------|
| <b>8020584217177</b> | Front         |
| Thickness (TH)       | Height (A)    |
| <b>25</b> mm         | <b>49</b> mm  |
| Brake disc type      | Centering (B) |
| <b>Ventilated</b>    | <b>64</b> mm  |

| Diameter Ø<br><b>278</b> mm     |
|---------------------------------|
| Number of holes (C)<br><b>5</b> |

Min. thickness **23** mm

Tightening torque

100 Nm

COMPATIBLE VEHICLES