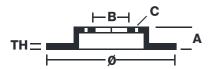

## **Technical specifications**

| EAN code                   | Axle<br>Front           | Diameter Ø  293 mm           |
|----------------------------|-------------------------|------------------------------|
| Thickness (TH)  24 mm      | Height (A) <b>57</b> mm | Number of holes (C) <b>5</b> |
| Brake disc type Ventilated | Centering (B) 58 mm     | Min. thickness 22 mm         |