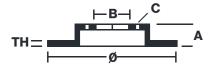

## **Technical specifications**

| EAN code        | Axle          | Diameter Ø          |
|-----------------|---------------|---------------------|
| 8020584027929   | Front         | <b>340</b> mm       |
|                 |               |                     |
| Thickness (TH)  | Height (A)    | Number of holes (C) |
| <b>32</b> mm    | <b>83</b> mm  | 5                   |
|                 |               |                     |
| Brake disc type | Centering (B) | Min. thickness      |
|                 | (-)           |                     |