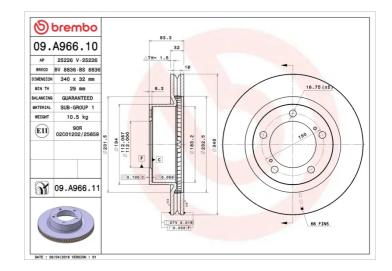

## BRAKE DISC 09.A966.10

## **Technical specifications**

| EAN code        | Axle          | Diameter Ø          |
|-----------------|---------------|---------------------|
| 8020584027929   | Front         | <b>340</b> mm       |
|                 |               |                     |
| Thickness (TH)  | Height (A)    | Number of holes (C) |
| <b>32</b> mm    | <b>83</b> mm  | 5                   |
|                 |               |                     |
| Brake disc type | Centering (B) | Min. thickness      |
|                 | (-)           |                     |

Tightening torque

**112** Nm

**COMPATIBLE VEHICLES** 