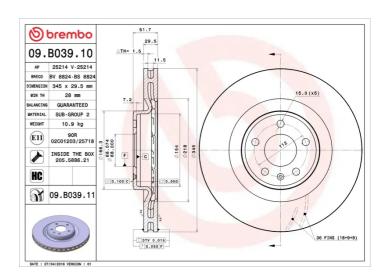

## **Technical specifications**

| EAN code        | Axle          | Diameter Ø          |
|-----------------|---------------|---------------------|
| 8020584026113   | Front         | <b>345</b> mm       |
|                 |               |                     |
| Thickness (TH)  | Height (A)    | Number of holes (C) |
| <b>29,5</b> mm  | <b>52</b> mm  | 5                   |
|                 |               |                     |
| Brake disc type | Centering (B) | Min. thickness      |
| Ventilated      | <b>68</b> mm  | <b>28</b> mm        |