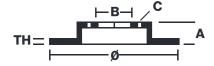

## **Technical specifications**

| EAN code<br><b>8020584026151</b> | Axle<br><b>Rear</b>        | Diameter Ø 330 mm     |
|----------------------------------|----------------------------|-----------------------|
| Thickness (TH) 22 mm             | Height (A)  36 mm          | Number of holes (C) 5 |
| Brake disc type Ventilated       | Centering (B) <b>68</b> mm | Min. thickness 20 mm  |