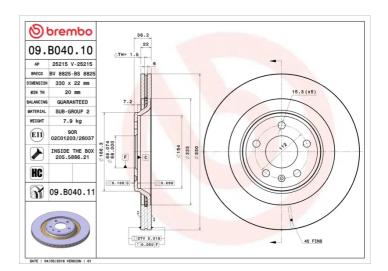

## **Technical specifications**

| EAN code<br><b>8020584026151</b> | Axle<br><b>Rear</b>        | Diameter Ø 330 mm     |
|----------------------------------|----------------------------|-----------------------|
| Thickness (TH) 22 mm             | Height (A)  36 mm          | Number of holes (C) 5 |
| Brake disc type Ventilated       | Centering (B) <b>68</b> mm | Min. thickness 20 mm  |

Tightening torque

**120** Nm

**COMPATIBLE VEHICLES** 