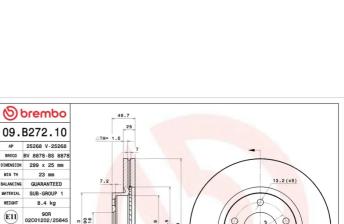

### **Technical specifications**

| EAN code             | Axle           | Diameter Ø          |
|----------------------|----------------|---------------------|
| <b>8020584033630</b> | Front and rear | <b>299</b> mm       |
| Thickness (TH)       | Height (A)     | Number of holes (C) |
| <b>25</b> mm         | <b>49</b> mm   | <b>5</b>            |
| Brake disc type      | Centering (B)  | Min. thickness      |
| <b>Ventilated</b>    | <b>72</b> mm   | <b>23</b> mm        |