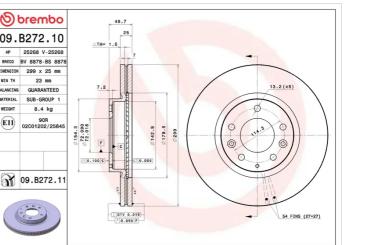

### **Technical specifications**

| EAN code             | Axle           | Diameter Ø          |
|----------------------|----------------|---------------------|
| <b>8020584033630</b> | Front and rear | <b>299</b> mm       |
| Thickness (TH)       | Height (A)     | Number of holes (C) |
| <b>25</b> mm         | <b>49</b> mm   | <b>5</b>            |
| Brake disc type      | Centering (B)  | Min. thickness      |
| <b>Ventilated</b>    | <b>72</b> mm   | <b>23</b> mm        |