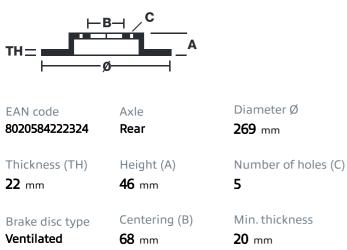

# () brembo

## BRAKE DISC 09.B441.10

The 09.B441.10 brake disc is synonymous with reliability

The Brembo brake disc is fully interchangeable with an Original Equipment brake disc. The control of the entire production cycle allows Brembo to offer brake discs with outstanding performance levels, reliability, durability and comfort in all conditions of use. All Brembo brake discs are accompanied by the ECE-R90 homologation.

- OE-equivalent
- Brembo quality
- ECE-R90 certificate
- Safety

#### **Technical specifications**





#### **COMPATIBLE VEHICLES**

### **COMPATIBLE OE PART NUMBERS**

| 4D0615601B | AUDI |
|------------|------|
| 857615601  | AUDI |