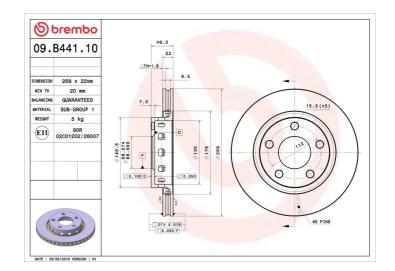

## BRAKE DISC 09.B441.10

The 09.B441.10 brake disc is synonymous with reliability

The Brembo brake disc is fully interchangeable with an Original Equipment brake disc. The control of the entire production cycle allows Brembo to offer brake discs with outstanding performance levels, reliability, durability and comfort in all conditions of use. All Brembo brake discs are accompanied by the ECE-R90 homologation.