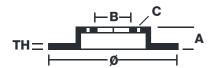

#### **Technical specifications**

| EAN code             | Axle           | Diameter Ø          |
|----------------------|----------------|---------------------|
| <b>8020584231517</b> | Front          | <b>296</b> mm       |
| Thickness (TH)       | Height (A)     | Number of holes (C) |
| <b>26</b> mm         | <b>49,2</b> mm | <b>5</b>            |
| Brake disc type      | Centering (B)  | Min. thickness      |
| <b>Ventilated</b>    | <b>68</b> mm   | <b>24</b> mm        |