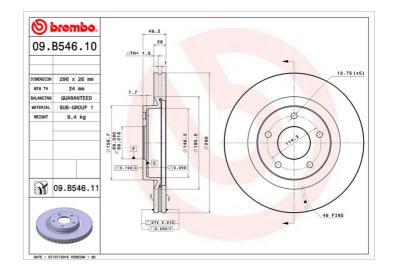

## **BRAKE DISC** 09.B546.10

The 09.B546.10 brake disc is synonymous with reliability

The Brembo brake disc is fully interchangeable with an Original Equipment brake disc. The control of the entire production cycle allows Brembo to offer brake discs with outstanding performance levels, reliability, durability and comfort in all conditions of use. All Brembo brake discs are accompanied by the ECE-R90 homologation.

#### **Technical specifications**

| EAN code             | Axle           | Diameter Ø          |
|----------------------|----------------|---------------------|
| <b>8020584231517</b> | Front          | <b>296</b> mm       |
| Thickness (TH)       | Height (A)     | Number of holes (C) |
| <b>26</b> mm         | <b>49,2</b> mm | <b>5</b>            |
| Brake disc type      | Centering (B)  | Min. thickness      |
| <b>Ventilated</b>    | <b>68</b> mm   | <b>24</b> mm        |