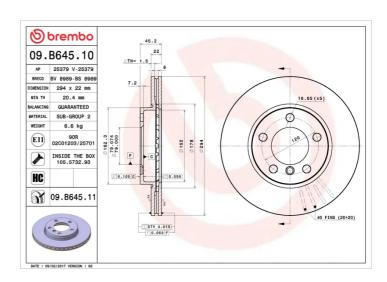

## BRAKE DISC 09.B645.10

The 09.B645.10 brake disc is synonymous with reliability

The Brembo brake disc is fully interchangeable with an Original Equipment brake disc. The control of the entire production cycle allows Brembo to offer brake discs with outstanding performance levels, reliability, durability and comfort in all conditions of use. All Brembo brake discs are accompanied by the ECE-R90 homologation.

## **Technical specifications**

| EAN code<br>8020584218693            | Axle<br>Front                 |  |
|--------------------------------------|-------------------------------|--|
| Thickness (TH) <b>22</b> mm          | Height (A)<br><b>45</b> mm    |  |
| Brake disc type<br><b>Ventilated</b> | Centering (B)<br><b>79</b> mm |  |

| Diameter Ø<br><b>294</b> mm |
|-----------------------------|
| Number of holes (C)<br>5    |
| Min thicknoss               |

Min. thickness **20,4** mm

**COMPATIBLE VEHICLES** 