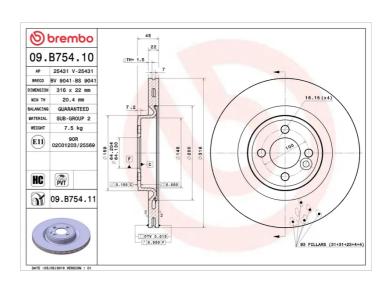

## **Technical specifications**

| EAN code        | Axle          | Diameter Ø          |
|-----------------|---------------|---------------------|
| 8020584219669   | Front         | <b>316</b> mm       |
|                 |               |                     |
| Thickness (TH)  | Height (A)    | Number of holes (C) |
| <b>22</b> mm    | <b>45</b> mm  | 4                   |
|                 |               |                     |
| Brake disc type | Centering (B) | Min. thickness      |
| Ventilated      | <b>64</b> mm  | <b>20,4</b> mm      |