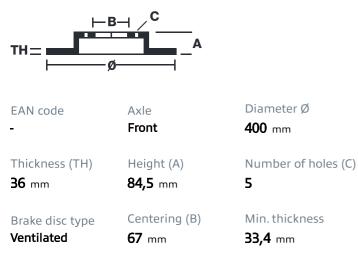

# () brembo

## BRAKE DISC 09.B980.10

The 09.B980.10 brake disc is synonymous with reliability

The Brembo brake disc is fully interchangeable with an Original Equipment brake disc. The control of the entire production cycle allows Brembo to offer brake discs with outstanding performance levels, reliability, durability and comfort in all conditions of use. All Brembo brake discs are accompanied by the ECE-R90 homologation.

- OE-equivalent
- Brembo quality
- ECE-R90 certificate
- Safety
- 🗸 🛛 High carbon

### **Technical specifications**



#### COMPATIBLE VEHICLES

## **COMPATIBLE OE PART NUMBERS**

2224210812