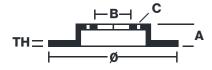

## **Technical specifications**

| EAN code<br><b>8020584315286</b> | Axle<br><b>Front</b>       | Diameter Ø 288 mm           |
|----------------------------------|----------------------------|-----------------------------|
| Thickness (TH)  33 mm            | Height (A) <b>55</b> mm    | Number of holes (C) 5       |
| Brake disc type Ventilated       | Centering (B) <b>93</b> mm | Min. thickness <b>30</b> mm |