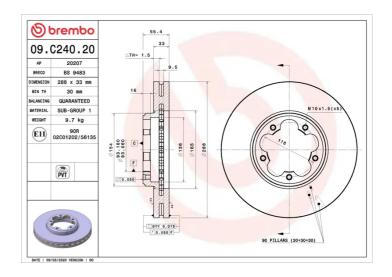

## **Technical specifications**

| EAN code<br><b>8020584315286</b> | Axle<br><b>Front</b>       | Diameter Ø 288 mm           |
|----------------------------------|----------------------------|-----------------------------|
| Thickness (TH)  33 mm            | Height (A) <b>55</b> mm    | Number of holes (C) 5       |
| Brake disc type Ventilated       | Centering (B) <b>93</b> mm | Min. thickness <b>30</b> mm |