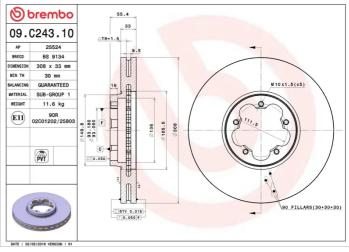

#### **Technical specifications**

| EAN code             | Axle          | Diameter Ø      |
|----------------------|---------------|-----------------|
| <b>8020584221013</b> | Front         | <b>308</b> mm   |
| Thickness (TH)       | Height (A)    | Number of holes |
| <b>33</b> mm         | <b>55</b> mm  | <b>5</b>        |
| Brake disc type      | Centering (B) | Min.thickness   |
| <b>Ventilated</b>    | <b>93</b> mm  | <b>30</b> mm    |