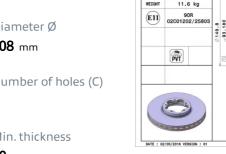

#### **Technical specifications**

| EAN code             | Axle          | Diameter Ø      |
|----------------------|---------------|-----------------|
| <b>8020584221013</b> | Front         | <b>308</b> mm   |
| Thickness (TH)       | Height (A)    | Number of holes |
| <b>33</b> mm         | <b>55</b> mm  | <b>5</b>        |
| Brake disc type      | Centering (B) | Min.thickness   |
| <b>Ventilated</b>    | <b>93</b> mm  | <b>30</b> mm    |