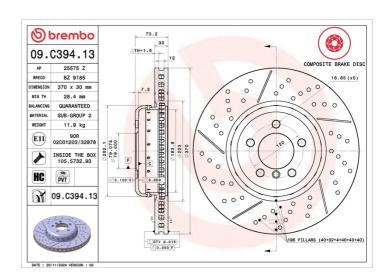

## **Technical specifications**

| EAN code<br><b>8020584220870</b> | Axle<br>Front              | Diameter Ø  370 mm            |
|----------------------------------|----------------------------|-------------------------------|
| Thickness (TH) <b>30</b> mm      | Height (A) <b>73</b> mm    | Number of holes (C) <b>5</b>  |
| Brake disc type  Ventilated      | Centering (B) <b>79</b> mm | Min. thickness <b>28,4</b> mm |

## **COMPATIBLE OE PART NUMBERS**

34106797603

BMW