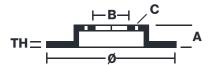

## **Technical specifications**

| EAN code<br><b>8020584220870</b> | Axle<br>Front              | Diameter Ø  370 mm            |
|----------------------------------|----------------------------|-------------------------------|
| Thickness (TH) <b>30</b> mm      | Height (A) <b>73</b> mm    | Number of holes (C) <b>5</b>  |
| Brake disc type  Ventilated      | Centering (B) <b>79</b> mm | Min. thickness <b>28,4</b> mm |