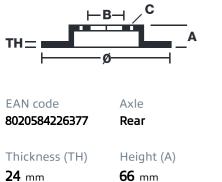

### **Technical specifications**

Brake disc type Centering (B) Ventilated 75 mm

| Diameter Ø<br><b>345</b> mm |
|-----------------------------|
| Number of holes<br><b>5</b> |
| Min. thickness              |

(C)

**22,4** mm