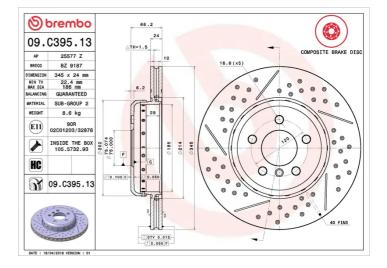

## BRAKE DISC COMPOSITE 09.C395.13

### Composite brake disc 09.C395.13 belongs to Brembo Premium Line

The Composite brake disc is dedicated to the highestperformance BMW applications and is perfectly interchangeable with the original disc. It has an aluminium hat connected to the special cast iron braking surface by steel pins. This solution makes the disc lighter for improved handling of the car.

### **Technical specifications**

Brake disc type Centering (B) Ventilated 75 mm

| Diameter Ø<br><b>345</b> mm |
|-----------------------------|
| Number of holes<br><b>5</b> |
| Min. thickness              |

(C)

**22,4** mm