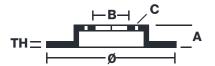

## **Technical specifications**

| EAN code                   | Axle<br><b>Rear</b>        | Diameter Ø  345 mm           |
|----------------------------|----------------------------|------------------------------|
| Thickness (TH) 24 mm       | Height (A)<br><b>66</b> mm | Number of holes (C) <b>5</b> |
| Brake disc type Ventilated | Centering (B) <b>75</b> mm | Min. thickness  22,4 mm      |