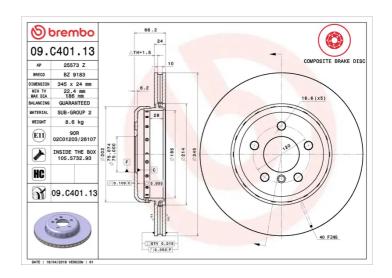

## BRAKE DISC COMPOSITE 09.C401.13

## **Technical specifications**

| EAN code<br><b>8020584220863</b> | Axle<br><b>Rear</b>        | Diameter Ø <b>345</b> mm      |
|----------------------------------|----------------------------|-------------------------------|
| Thickness (TH)  24 mm            | Height (A)  66 mm          | Number of holes (C) 5         |
| Brake disc type  Ventilated      | Centering (B) <b>75</b> mm | Min. thickness <b>22,4</b> mm |