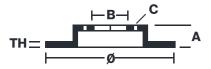

## **Technical specifications**

| EAN code<br><b>8020584220863</b> | Axle<br><b>Rear</b>        | Diameter Ø <b>345</b> mm      |
|----------------------------------|----------------------------|-------------------------------|
| Thickness (TH)  24 mm            | Height (A)  66 mm          | Number of holes (C) 5         |
| Brake disc type  Ventilated      | Centering (B) <b>75</b> mm | Min. thickness <b>22,4</b> mm |