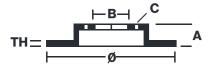

## **Technical specifications**

| EAN code        | Axle          | Diameter Ø          |
|-----------------|---------------|---------------------|
| 8020584226384   | Front         | <b>338</b> mm       |
|                 |               |                     |
| Thickness (TH)  | Height (A)    | Number of holes (C) |
| <b>26</b> mm    | <b>73</b> mm  | 5                   |
|                 |               |                     |
| Brake disc type | Centering (B) | Min. thickness      |
| Ventilated      | <b>79</b> mm  | <b>24,4</b> mm      |