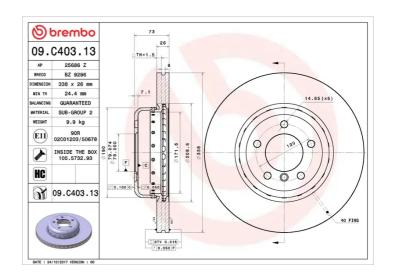

## **Technical specifications**

| EAN code        | Axle          | Diameter Ø          |
|-----------------|---------------|---------------------|
| 8020584226384   | Front         | <b>338</b> mm       |
|                 |               |                     |
| Thickness (TH)  | Height (A)    | Number of holes (C) |
| <b>26</b> mm    | <b>73</b> mm  | 5                   |
|                 |               |                     |
| Brake disc type | Centering (B) | Min. thickness      |
| Ventilated      | <b>79</b> mm  | <b>24,4</b> mm      |