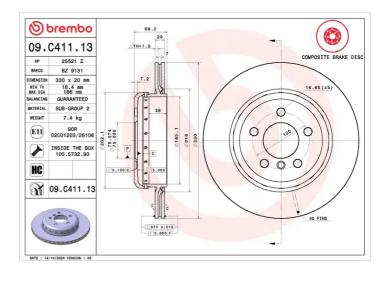

## BRAKE DISC COMPOSITE 09.C411.13

Composite brake disc 09.C411.13 belongs to Brembo Premium Line

The Composite brake disc is dedicated to the highestperformance BMW applications and is perfectly interchangeable with the original disc. It has an aluminium hat connected to the special cast iron braking surface by steel pins. This solution makes the disc lighter for improved handling of the car.

## **Technical specifications**

| Thickness (TH)    | Height (A)    |
|-------------------|---------------|
| <b>20</b> mm      | <b>69</b> mm  |
| Brake disc type   | Centering (B) |
| <b>Ventilated</b> | <b>75</b> mm  |

| Diameter Ø           |
|----------------------|
| <b>330</b> mm        |
| Number of holes<br>5 |
|                      |

(C)

Min. thickness **18,4** mm