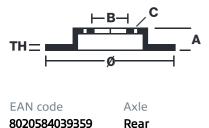

## **Technical specifications**

| Thickness (TH)    | Height (A)    |
|-------------------|---------------|
| <b>20</b> mm      | <b>69</b> mm  |
| Brake disc type   | Centering (B) |
| <b>Ventilated</b> | <b>75</b> mm  |

| Diameter Ø           |
|----------------------|
| <b>330</b> mm        |
| Number of holes<br>5 |
|                      |

(C)

Min. thickness **18,4** mm