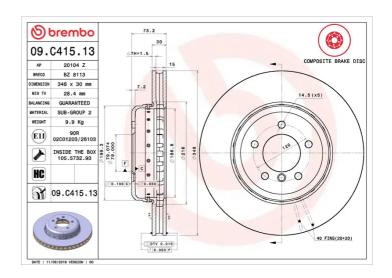

## BRAKE DISC COMPOSITE 09.C415.13

## **Technical specifications**

| EAN code<br><b>8020584238233</b>     | Axle<br>Front              | Diameter Ø<br><b>348</b> mm   |
|--------------------------------------|----------------------------|-------------------------------|
| Thickness (TH) <b>30</b> mm          | Height (A) <b>73</b> mm    | Number of holes (C) <b>5</b>  |
| Brake disc type<br><b>Ventilated</b> | Centering (B) <b>79</b> mm | Min. thickness <b>28,4</b> mm |