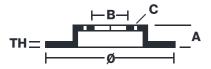

## **Technical specifications**

| EAN code<br><b>8020584238233</b>     | Axle<br>Front              | Diameter Ø<br><b>348</b> mm   |
|--------------------------------------|----------------------------|-------------------------------|
| Thickness (TH) <b>30</b> mm          | Height (A) <b>73</b> mm    | Number of holes (C) <b>5</b>  |
| Brake disc type<br><b>Ventilated</b> | Centering (B) <b>79</b> mm | Min. thickness <b>28,4</b> mm |