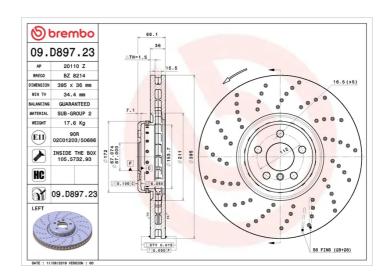

## **Technical specifications**

| EAN code<br><b>8020584238271</b> | Axle<br>Front left   | Diameter Ø  395 mm            |
|----------------------------------|----------------------|-------------------------------|
| Thickness (TH) <b>36</b> mm      | Height (A)  66 mm    | Number of holes (C) <b>5</b>  |
| Brake disc type  Ventilated      | Centering (B)  67 mm | Min. thickness <b>34,4</b> mm |

## **COMPATIBLE OE PART NUMBERS**

| 34106887657 | BMW |
|-------------|-----|
| 34116878045 | BMW |