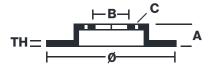

## **Technical specifications**

| EAN code<br><b>8020584238271</b> | Axle<br>Front left   | Diameter Ø  395 mm            |
|----------------------------------|----------------------|-------------------------------|
| Thickness (TH) <b>36</b> mm      | Height (A)  66 mm    | Number of holes (C) <b>5</b>  |
| Brake disc type  Ventilated      | Centering (B)  67 mm | Min. thickness <b>34,4</b> mm |