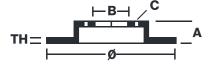

## **Technical specifications**

| EAN code<br><b>8020584238349</b> | Axle<br><b>Rear right</b> | Diameter Ø  370 mm            |
|----------------------------------|---------------------------|-------------------------------|
| Thickness (TH) 24 mm             | Height (A) 64 mm          | Number of holes (C) <b>5</b>  |
| Brake disc type  Ventilated      | Centering (B) 67 mm       | Min. thickness <b>22,4</b> mm |