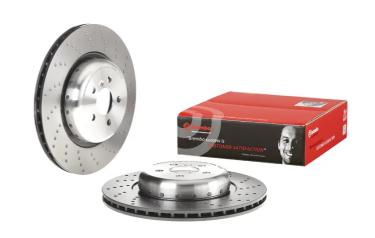

## Composite brake disc 09.D901.33 belongs to Brembo Premium Line

The Composite brake disc is dedicated to the highestperformance BMW applications and is perfectly interchangeable with the original disc. It has an aluminium hat connected to the special cast iron braking surface by steel pins. This solution makes the disc lighter for improved handling of the car.