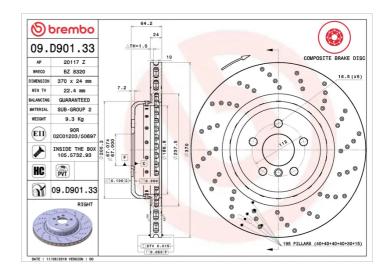

## BRAKE DISC COMPOSITE 09.D901.33

## **Technical specifications**

| EAN code<br><b>8020584238349</b> | Axle<br><b>Rear right</b> | Diameter Ø  370 mm            |
|----------------------------------|---------------------------|-------------------------------|
| Thickness (TH) 24 mm             | Height (A) 64 mm          | Number of holes (C) <b>5</b>  |
| Brake disc type  Ventilated      | Centering (B) 67 mm       | Min. thickness <b>22,4</b> mm |