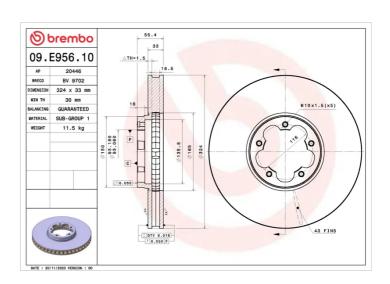

## **Technical specifications**

| Axle          | Diameter Ø                                |
|---------------|-------------------------------------------|
| Front         | <b>324</b> mm                             |
|               |                                           |
| Height (A)    | Number of holes (C)                       |
| 3 ( )         | 5                                         |
| ייייו דינכנ   | ,                                         |
| Contoring (D) | Min thiskness                             |
| Centering (B) | Min. thickness                            |
| <b>93</b> mm  | <b>30</b> mm                              |
|               | Front  Height (A)  55,4 mm  Centering (B) |