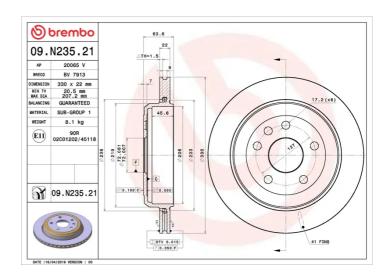

### **Technical specifications**

| EAN code                    | Axle                       |
|-----------------------------|----------------------------|
| <b>8020584238950</b>        | <b>Rear</b>                |
| Thickness (TH) <b>22</b> mm | Height (A)<br><b>64</b> mm |
| Brake disc type             | Centering (B)              |
| <b>Ventilated</b>           | <b>72</b> mm               |

| Diameter Ø                      |
|---------------------------------|
| <b>330</b> mm                   |
| Number of holes (C)<br><b>6</b> |

Min. thickness **20,5** mm