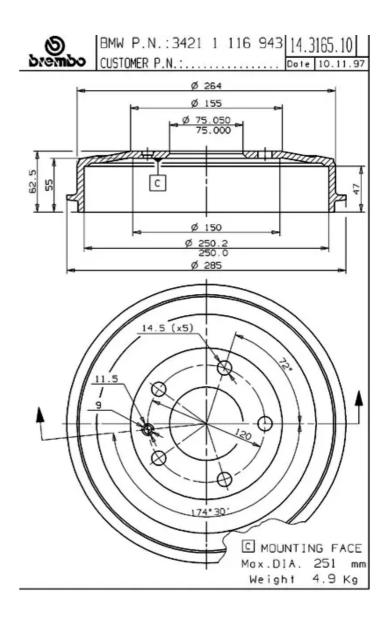

## **Technical specifications**

EAN code Axle Diameter **8020584316511 Rear 250** mm

Width Height Number of holes

**47** mm **62,5** 

Centering Max diameter 75 mm 251 mm

**COMPATIBLE VEHICLES** 

## **COMPATIBLE OE PART NUMBERS**

| 34211116943 | BMW |
|-------------|-----|
| 34211158559 | BMW |