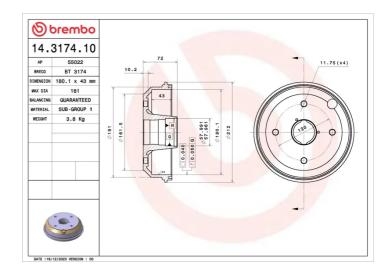

## DRUM 14.3174.10

The 14.3174.10 drum is synonymous with reliability

Brembo has developed several design solutions for drum brakes which combine multiple materials to reduce the overall weight. The most popular range of lamellar graphite cast iron drums is supplemented by cast iron drums with a steel sprocket flange and aluminium drums, whereby only the inner part of the drum on which the shoes operate are made of lamellar cast iron, namely the brake band. Additionally drums with built-in bearing kit and hub are added to this range.

## **Technical specifications** Α EAN code Axle 8020584317419 Rear

Height

181 mm

72

| Width<br><b>43</b> mm |  |
|-----------------------|--|
| Centering             |  |
| <b>52</b> mm          |  |

**COMPATIBLE VEHICLES** 