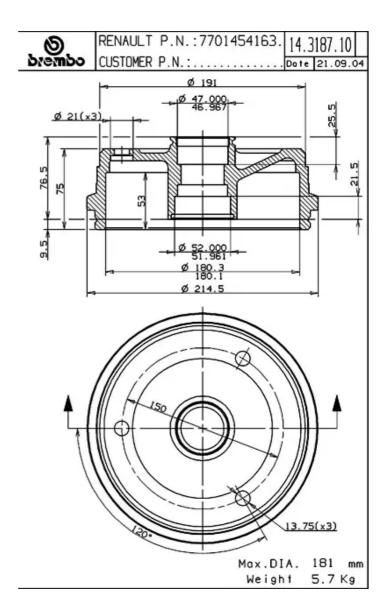

## **DRUM 14.3187.10**

## **Technical specifications**

EAN code Axle Diameter **8020584318713 Rear 180** mm

Width Height Number of holes

**53** mm **86** 

Centering Max diameter 47 mm 181 mm

**COMPATIBLE VEHICLES** 