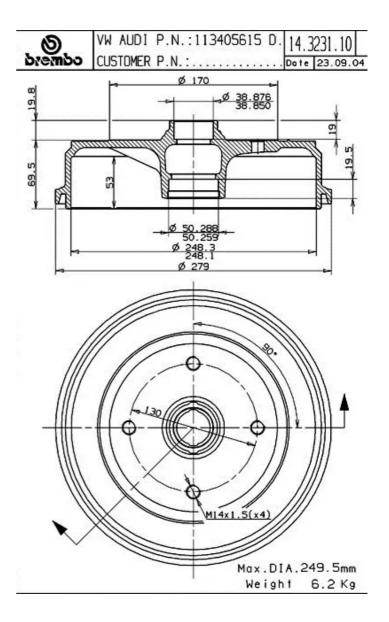

## **Technical specifications**

Diameter EAN code Axle 8020584323113 Front 248 mm

Width Height Number of holes

Max diameter

89,3 **53** mm

Centering **39,9** mm 249,5 mm

**COMPATIBLE VEHICLES** 

## **COMPATIBLE OE PART NUMBERS**

| 113405615B | VW |
|------------|----|
| 113405615D | VW |
| 113405615H | VW |