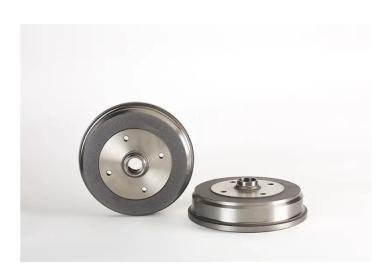

## DRUM 14.3231.10

## The 14.3231.10 drum is synonymous with reliability

Brembo has developed several design solutions for drum brakes which combine multiple materials to reduce the overall weight. The most popular range of lamellar graphite cast iron drums is supplemented by cast iron drums with a steel sprocket flange and aluminium drums, whereby only the inner part of the drum on which the shoes operate are made of lamellar cast iron, namely the brake band. Additionally drums with built-in bearing kit and hub are added to this range.