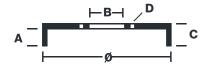

## **Technical specifications**

Diameter EAN code Axle 8020584323113 Front 248 mm

Width Height Number of holes

Max diameter

89,3 **53** mm

Centering **39,9** mm 249,5 mm

**COMPATIBLE VEHICLES** 