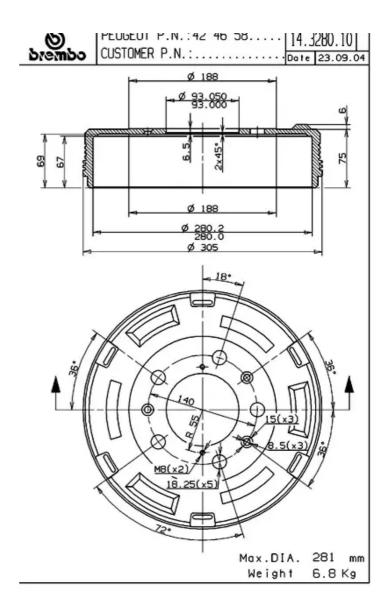

## **DRUM 14.3280.10**

## **Technical specifications**

Diameter EAN code Axle 8020584328019 Rear 280 mm

Width Height Number of holes

Max diameter

**67** mm 81

Centering 281 mm **93** mm

## **COMPATIBLE OE PART NUMBERS**

424658 PEUGEOT