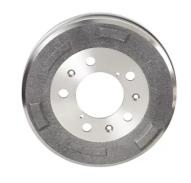

## **DRUM 14.3280.10**

## The 14.3280.10 drum is synonymous with reliability

Brembo has developed several design solutions for drum brakes which combine multiple materials to reduce the overall weight. The most popular range of lamellar graphite cast iron drums is supplemented by cast iron drums with a steel sprocket flange and aluminium drums, whereby only the inner part of the drum on which the shoes operate are made of lamellar cast iron, namely the brake band. Additionally drums with built-in bearing kit and hub are added to this range.

## **Technical specifications**

Diameter EAN code Axle 8020584328019 Rear 280 mm

Width Height Number of holes

Max diameter

**67** mm 81

Centering 281 mm **93** mm