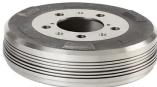

## **DRUM 14.3280.10**

## The 14.3280.10 drum is synonymous with reliability

Brembo has developed several design solutions for drum brakes which combine multiple materials to reduce the overall weight. The most popular range of lamellar graphite cast iron drums is supplemented by cast iron drums with a steel sprocket flange and aluminium drums, whereby only the inner part of the drum on which the shoes operate are made of lamellar cast iron, namely the brake band. Additionally drums with built-in bearing kit and hub are added to this range.

## **Technical specifications**

Diameter EAN code Axle 8020584328019 Rear 280 mm

Width Height Number of holes

Max diameter

**67** mm 81

Centering 281 mm **93** mm