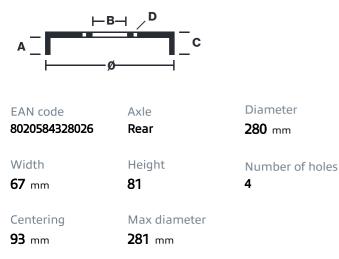

## () brembo

## DRUM 14.3280.20

The 14.3280.20 drum is synonymous with reliability

Brembo has developed several design solutions for drum brakes which combine multiple materials to reduce the overall weight. The most popular range of lamellar graphite cast iron drums is supplemented by cast iron drums with a steel sprocket flange and aluminium drums, whereby only the inner part of the drum on which the shoes operate are made of lamellar cast iron, namely the brake band. Additionally drums with built-in bearing kit and hub are added to this range.

- OE-equivalent
- Brembo quality
- 🗸 Safety
- 🗸 Durability

## **Technical specifications**



**COMPATIBLE VEHICLES** 

## **COMPATIBLE OE PART NUMBERS**

424714

PEUGEOT