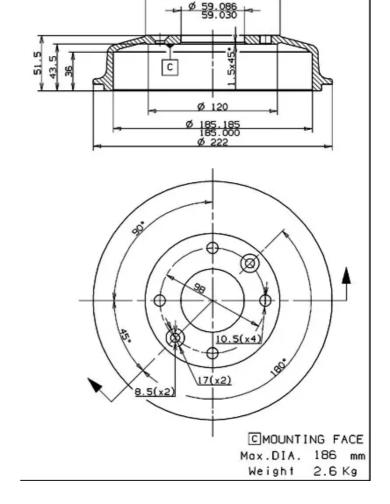

## **Technical specifications**

EAN code Axle **8020584433515** Rear

Diameter 185 mm

Width Height

Number of holes

**36** mm **52** 

Centering Max diameter 59 mm 186 mm

INNOCENTI P.N.:557201323....14.4335.10