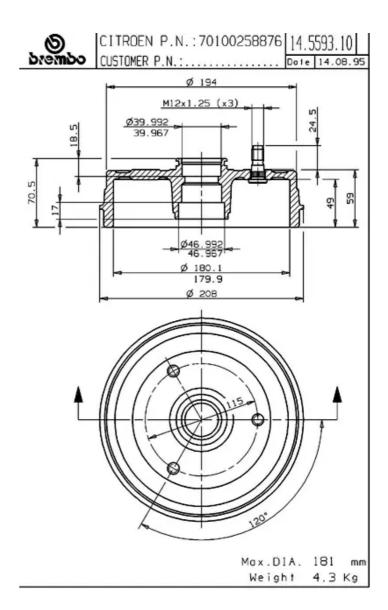

## **Technical specifications**

EAN code Axle Diameter **8020584559314** Rear **180** mm

Width Height Number of holes

3

**49** mm **70,5** 

Centering Max diameter 40 mm 181 mm

**COMPATIBLE VEHICLES** 