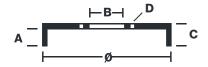

## **Technical specifications**

EAN code Axle Diameter **8020584559314** Rear **180** mm

Width Height Number of holes

3

**49** mm **70,5** 

Centering Max diameter 40 mm 181 mm

**COMPATIBLE VEHICLES** 