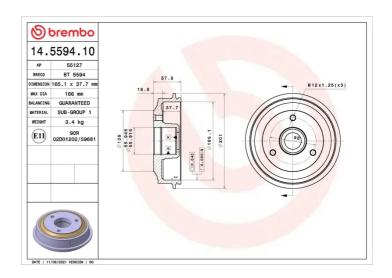

## DRUM 14.5594.10

## **Technical specifications**

| EAN code       | Axle         | Diameter        |
|----------------|--------------|-----------------|
| 8020584559413  | Rear         | <b>165</b> mm   |
|                |              |                 |
| Width          | Height       | Number of holes |
| <b>38,5</b> mm | 58           | 3               |
| -              |              |                 |
| Centering      | Max diameter |                 |

**166** mm

**COMPATIBLE VEHICLES** 