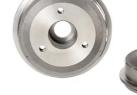

## The 14.5594.10 drum is synonymous with reliability

Brembo has developed several design solutions for drum brakes which combine multiple materials to reduce the overall weight. The most popular range of lamellar graphite cast iron drums is supplemented by cast iron drums with a steel sprocket flange and aluminium drums, whereby only the inner part of the drum on which the shoes operate are made of lamellar cast iron, namely the brake band. Additionally drums with built-in bearing kit and hub are added to this range.