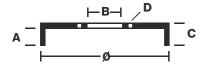

## **Technical specifications**

| EAN code       | Axle         | Diameter        |
|----------------|--------------|-----------------|
| 8020584559413  | Rear         | <b>165</b> mm   |
|                |              |                 |
| Width          | Height       | Number of holes |
| <b>38,5</b> mm | 58           | 3               |
| -              |              |                 |
| Centering      | Max diameter |                 |