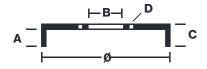

## **Technical specifications**

| EAN code       | Axle         | Diameter        |
|----------------|--------------|-----------------|
| 8020584559512  | Rear         | <b>228</b> mm   |
|                |              |                 |
| Width          | Height       | Number of holes |
| <b>50,5</b> mm | 66           | 4               |
| -              |              |                 |
| Centering      | Max diameter |                 |