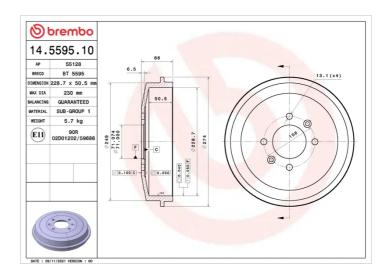

## DRUM 14.5595.10

## **Technical specifications**

| EAN code       | Axle         | Diameter        |
|----------------|--------------|-----------------|
| 8020584559512  | Rear         | <b>228</b> mm   |
|                |              |                 |
| Width          | Height       | Number of holes |
| <b>50,5</b> mm | 66           | 4               |
| -              |              |                 |
| Centering      | Max diameter |                 |

## **COMPATIBLE OE PART NUMBERS**

91509908

**71** mm

CITROËN

230 mm