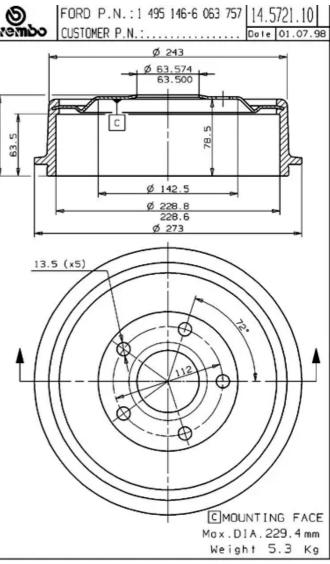

## DRUM 14.5721.10

The 14.5721.10 drum is synonymous with reliability

Brembo has developed several design solutions for drum brakes which combine multiple materials to reduce the overall weight. The most popular range of lamellar graphite cast iron drums is supplemented by cast iron drums with a steel sprocket flange and aluminium drums, whereby only the inner part of the drum on which the shoes operate are made of lamellar cast iron, namely the brake band. Additionally drums with built-in bearing kit and hub are added to this range.

## **COMPATIBLE OE PART NUMBERS**

| 1495146 | FORD |
|---------|------|
| 6063757 | FORD |