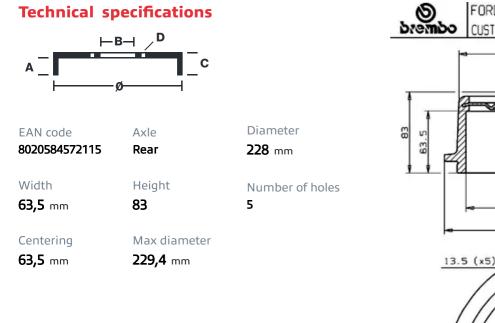

## DRUM 14.5721.10

The 14.5721.10 drum is synonymous with reliability

Brembo has developed several design solutions for drum brakes which combine multiple materials to reduce the overall weight. The most popular range of lamellar graphite cast iron drums is supplemented by cast iron drums with a steel sprocket flange and aluminium drums, whereby only the inner part of the drum on which the shoes operate are made of lamellar cast iron, namely the brake band. Additionally drums with built-in bearing kit and hub are added to this range.