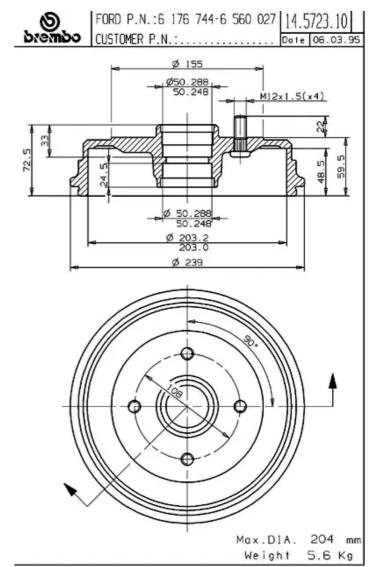

- ✓ OE-equivalent
- Brembo quality
- 🗸 Safety
- Durability

| EAN code       | Axle         | Diameter        |
|----------------|--------------|-----------------|
| 8020584572313  | Rear         | <b>203</b> mm   |
|                |              |                 |
| Width          | Height       | Number of holes |
| <b>48,5</b> mm | 72,5         | 4               |
|                |              |                 |
| Centering      | Max diameter |                 |

**50,3** mm

| Max | diameter |
|-----|----------|
| 204 | mm       |

**COMPATIBLE VEHICLES** 

## **COMPATIBLE OE PART NUMBERS**

| 6176744 | FORD |
|---------|------|
| 6560027 | FORD |