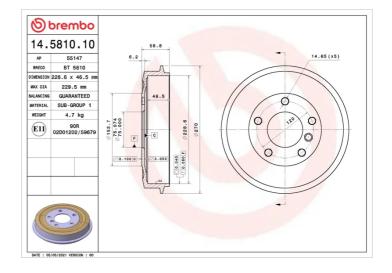

## DRUM 14.5810.10

## **Technical specifications**

| EAN code      | Axle         | Diameter        |
|---------------|--------------|-----------------|
| 8020584581018 | Rear         | <b>228</b> mm   |
|               |              |                 |
| Width         | Height       | Number of holes |
| <b>47</b> mm  | 59           | 5               |
|               |              |                 |
| Centering     | Max diameter |                 |

229,5 mm

**COMPATIBLE VEHICLES** 