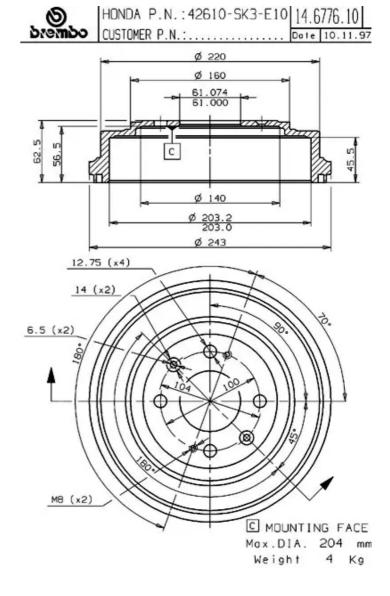

## **Technical specifications**

EAN code Axle **8020584677612** Rear

Diameter 203 mm

Width Height **45,5** mm **62,5** 

Number of holes

62,5

Centering Max diameter 61 mm 204 mm

**COMPATIBLE VEHICLES** 