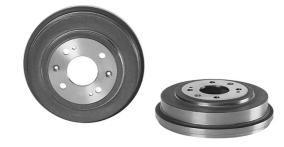

## The 14.6776.10 drum is synonymous with reliability

Brembo has developed several design solutions for drum brakes which combine multiple materials to reduce the overall weight. The most popular range of lamellar graphite cast iron drums is supplemented by cast iron drums with a steel sprocket flange and aluminium drums, whereby only the inner part of the drum on which the shoes operate are made of lamellar cast iron, namely the brake band. Additionally drums with built-in bearing kit and hub are added to this range.