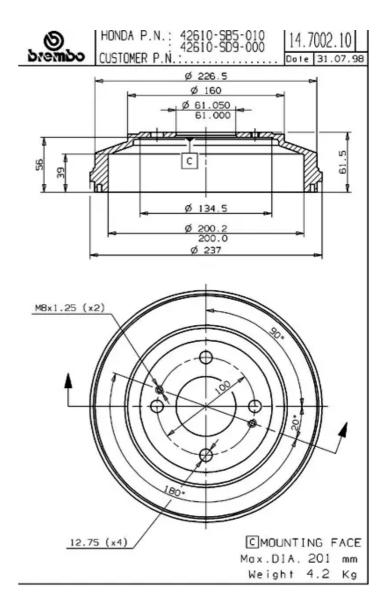

## **Technical specifications**

EAN code Axle Diameter **8020584700211 Rear 200** mm

Width Height Number of holes 39 mm 61,5 6

Centering Max diameter 61 mm 201 mm

**COMPATIBLE VEHICLES** 