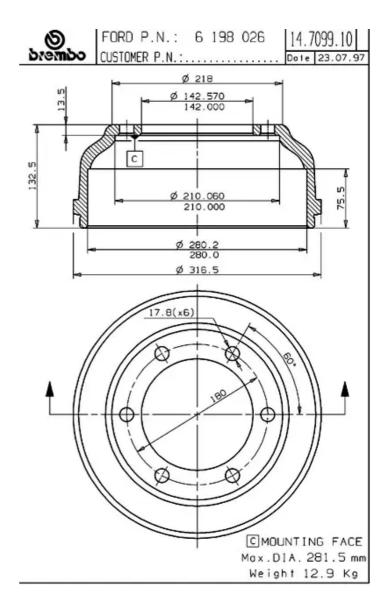

## **Technical specifications**

EAN code Axle Diameter **8020584709917** Rear **280** mm

Width Height Number of holes 75,5 mm 132,5 6

Centering Max diameter 142,5 mm 281,5 mm

**COMPATIBLE VEHICLES** 

## **COMPATIBLE OE PART NUMBERS**

**6198026** FORD