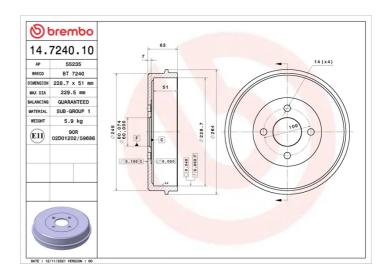

## DRUM 14.7240.10

## **Technical specifications**

| EAN code<br><b>8020584724019</b> | Axle<br><b>Rear</b> | Diameter<br>228 mm |
|----------------------------------|---------------------|--------------------|
| Width 51 mm                      | Height              | Number of holes    |
| Centering                        | Max diameter        |                    |

229,5 mm

**COMPATIBLE VEHICLES** 