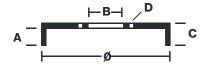

## **Technical specifications**

| EAN code<br><b>8020584724316</b> | Axle<br><b>Rea</b> r | Diameter<br><b>230</b> mm |
|----------------------------------|----------------------|---------------------------|
| Width 51 mm                      | Height<br><b>90</b>  | Number of holes           |
| Centering                        | Max diameter         |                           |

231 mm

**COMPATIBLE VEHICLES** 