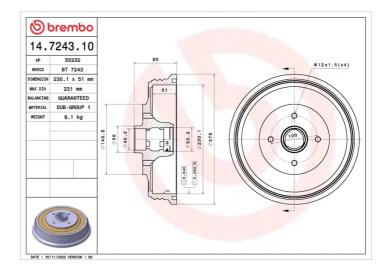

## **DRUM** 14.7243.10

## **Technical specifications**

| EAN code<br><b>8020584724316</b> | Axle<br><b>Rea</b> r | Diameter<br><b>230</b> mm |
|----------------------------------|----------------------|---------------------------|
| Width 51 mm                      | Height<br><b>90</b>  | Number of holes           |
| Centering                        | Max diameter         |                           |

231 mm

**COMPATIBLE VEHICLES** 