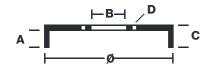

## **Technical specifications**

| EAN code       | Axle          |
|----------------|---------------|
| 8020584724712  | Rear          |
|                |               |
| Width          | Height        |
| <b>49</b> mm   | 80            |
|                |               |
| Centering      | Max diameter  |
| <b>50,3</b> mm | <b>204</b> mm |
|                |               |