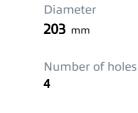

## **Technical specifications**

| EAN code       | Axle          |
|----------------|---------------|
| 8020584724712  | Rear          |
|                |               |
| Width          | Height        |
| <b>49</b> mm   | 80            |
|                |               |
| Centering      | Max diameter  |
| <b>50,3</b> mm | <b>204</b> mm |
|                |               |