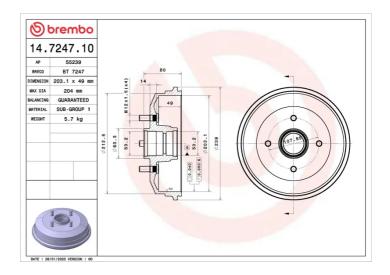

## DRUM 14.7247.10

The 14.7247.10 drum is synonymous with reliability

Brembo has developed several design solutions for drum brakes which combine multiple materials to reduce the overall weight. The most popular range of lamellar graphite cast iron drums is supplemented by cast iron drums with a steel sprocket flange and aluminium drums, whereby only the inner part of the drum on which the shoes operate are made of lamellar cast iron, namely the brake band. Additionally drums with built-in bearing kit and hub are added to this range.

## **Technical specifications**

| EAN code       | Axle          |
|----------------|---------------|
| 8020584724712  | Rear          |
|                |               |
| Width          | Height        |
| <b>49</b> mm   | 80            |
|                |               |
| Centering      | Max diameter  |
| <b>50,3</b> mm | <b>204</b> mm |
|                |               |